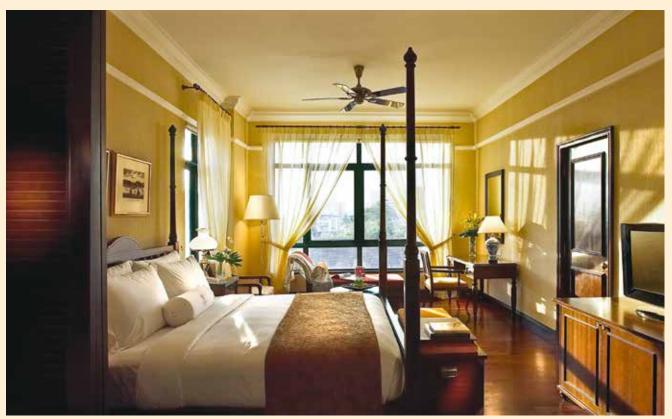

### - ACCOMMODATION -

54 LUXURIOUSLY APPOINTED GUEST ROOMS INCLUDE:

- 43 Deluxe King Rooms, 35 square metres
- · 2 Suites, 70 square metres

• 9 DELUXE TWIN ROOMS, 35 SQUARE METRES

## - GUEST ROOM AMENITIES -

- FLAT SCREEN TELEVISION WITH SATELLITE CHANNELS
- DVD player
- Coffee and tea making FACILITIES
- FULLY STOCKED MINI-BAR
- INTERNATIONAL DIRECT DIALLING TELEPHONE
- WRITING DESK WITH DESK-LEVEL PORTS AND POWER POINTS
- . HAIR DRYER
- COMPLIMENTARY HIGH SPEED BROADBAND IN ALL ROOMS
- IN-ROOM ELECTRONIC SAFE
- FACILITIES & SERVICES -
- Spa Village Malacca
- OUTDOOR SWIMMING POOL