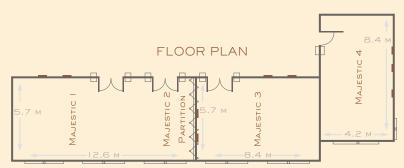

#### - CONFERENCES & MEETINGS -

| ROOM              | THEATRE | BOARDROOM | U-SHAPE | HOLLOW | CLASSROOM | COCKTAILS | DINNER |
|-------------------|---------|-----------|---------|--------|-----------|-----------|--------|
| MAJESTIC I & 2    | 60      | 24        | 24      | 24     | 40        | 60        | 50     |
| MAJESTIC 3        | 30      | 16        | 18      | 16     | 24        | 40        | 30     |
| MAJESTIC 1, 2 & 3 | 90      | 40        | 42      | 42     | 64        | 100       | 80     |
| MAJESTIC 4        | 30      | 15        | 15      | 12     | 16        | 30        | -      |