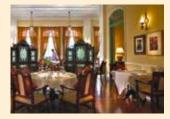

# - DINING -

THE MANSION . SERVES KRISTANG CUISINE. SEATS A MAXIMUM OF 106 PAX.

The Lounge • Serves local specialities, Continental fare and afternoon tea. Seats a maximum OF 30 PAX.

• Serves soft drinks, alcoholic beverages and snacks. THE BAR